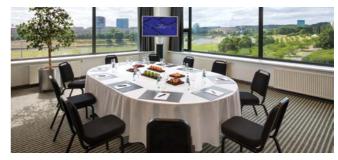

The Radisson Blu Hotel Lietuva is located in the centre of Vilnius on the north bank of Neris river. The hotel boasts many facilities including a large modern conference centre with 17 multifunctional rooms. The conference centre can accommodate up to 1200 people with the largest room being able to fit in 600 people. The highest cocktail bar in Vilnius - Skybar is on the 22<sup>nd</sup> floor and offers an exceptional meetings and events room with thrilling views of the Old Town. The Radisson Blu Hotel Lietuva has 291 rooms, including 170 single/double standards, 48 superior, 44 business class, 18 junior suites, 3 suites, 5 family rooms and a presidential suite. All newly renovated rooms feature air-conditioning, blackout curtains, work desk, telephone and free high speed WiFi.