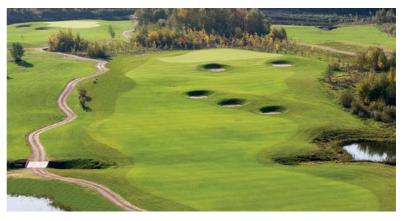

VILNIUS GRAND RESORT EVENTS. GOLF & SPA Overlooking two scenic lakes with pine and birch forests, Vilnius Grand Resort hotel offers elegant accommodation at 185 well-appointed rooms and luxurious suites located just minute's drive from Vilnius city centre. Guests appreciate unique Vilnius Grand Resort culture, extensive leisure and sport facilities, on site SPA, free shuttle bus to the city centre and excellent dining in 3 restaurants and café, including Bora-Bora — a summer grill restaurant on the lake. Hotel features a large, heated indoor swimming pool, steam baths and saunas, fitness centre, tennis courts and is surrounded by a magnificent 18-hole PGA championship golf course, the only one in the Baltic States. The Conference and Meeting Centre offers 8000 sq. meters in 25 banquet and conference rooms, making Vilnius Grand Resort hotel a venue for training, team building, congresses, special events and banqueting. Holiday home rentals offer the ultimate experience, combining the best features of a luxury vacation home with the irresistible benefits of the Resort.