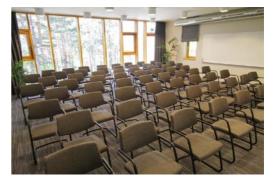

VILNIUS GRAND RESORT EVENTS. GOLF & SPA Overlooking two scenic lakes with pine and birch forests, Vilnius Grand Resort hotel offers elegant accommodation at 185 well-appointed rooms and luxurious suites located just minute's drive from Vilnius city centre. Guests appreciate unique Vilnius Grand Resort culture, extensive leisure and sport facilities, on site SPA, free shuttle bus to the city centre and excellent dining in 3 restaurants and café, including Bora-Bora — a summer grill restaurant on the lake. Hotel features a large, heated indoor swimming pool, steam baths and saunas, fitness centre, tennis courts and is surrounded by a magnificent 18-hole PGA championship golf course, the only one in the Baltic States. The Conference and Meeting Centre offers 8000 sq. meters in 25 banquet and conference rooms, making Vilnius Grand Resort hotel a venue for training, team building, congresses, special events and banqueting. Holiday home rentals offer the ultimate experience, combining the best features of a luxury vacation home with the irresistible benefits of the Resort.

| Conference Facilities           | m²  |     |     |    |    | 000<br>0000 | Y   |
|---------------------------------|-----|-----|-----|----|----|-------------|-----|
| Grand Opera 1-3                 | 810 | 800 | 300 | -  | -  | 540         | 700 |
| Grand Opera 1-2/2-3             | 540 | 500 | 180 | -  | -  | 340         | 300 |
| Grand Opera 1/2/3               | 270 | 260 | 100 | 48 | 50 | 130         | 200 |
| Belvedere 1-3                   | 630 | -   | -   | -  | -  | 380         | 380 |
| Belvedere 1-2/2-3               | 420 | -   | -   | -  | -  | 220         | 180 |
| Belvedere 1/2/3                 | 210 | -   | -   | -  | -  | 120         | 160 |
| 3 <sup>rd</sup> floor (4 halls) | 115 | 80  | 36  | 20 | 30 | 40          | 50  |
| Library                         | 115 | 80  | 36  | 20 | 30 | 40          | 50  |
| 4 <sup>th</sup> floor (5 halls) | 91  | 60  | 30  | 16 | 26 | 30          | 30  |
| 5 <sup>th</sup> floor (5 halls) | 72  | 40  | 24  | 12 | 18 | 20          | 20  |
| Tilia 1-3                       | 704 | 450 | -   | -  | -  | 320         | 400 |
| Tilia 1                         | 144 | 70  | 28  | 30 | 24 | 40          | 50  |
| Tilia 2                         | 225 | 160 | 96  | 30 | 50 | 50          | 70  |
| Tilia 3                         | 335 | 220 | 108 | 60 | 56 | 110         | 140 |