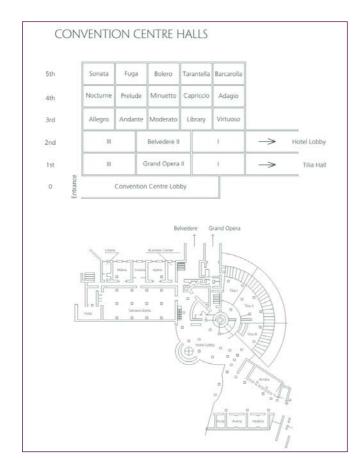

VILNIUS GRAND RESORT EVENTS. GOLF & SPA Overlooking two scenic lakes with pine and birch forests, Vilnius Grand Resort hotel offers elegant accommodation at 185 well-appointed rooms and luxurious suites located just minute's drive from Vilnius city centre. Guests appreciate unique Vilnius Grand Resort culture, extensive leisure and sport facilities, on site SPA, free shuttle bus to the city centre and excellent dining in 3 restaurants and café, including Bora-Bora — a summer grill restaurant on the lake. Hotel features a large, heated indoor swimming pool, steam baths and saunas, fitness centre, tennis courts and is surrounded by a magnificent 18-hole PGA championship golf course, the only one in the Baltic States. The Conference and Meeting Centre offers 8000 sq. meters in 25 banquet and conference rooms, making Vilnius Grand Resort hotel a venue for training, team building, congresses, special events and banqueting. Holiday home rentals offer the ultimate experience, combining the best features of a luxury vacation home with the irresistible benefits of the Resort.

| Conference Facilities           | m²  |     |     |    |    | 000<br>0000 | Y   |
|---------------------------------|-----|-----|-----|----|----|-------------|-----|
| Grand Opera 1-3                 | 810 | 800 | 300 | -  | -  | 540         | 700 |
| Grand Opera 1-2/2-3             | 540 | 500 | 180 | -  | -  | 340         | 300 |
| Grand Opera 1/2/3               | 270 | 260 | 100 | 48 | 50 | 130         | 200 |
| Belvedere 1-3                   | 630 | -   | -   | -  | -  | 380         | 380 |
| Belvedere 1-2/2-3               | 420 | -   | -   | -  | -  | 220         | 180 |
| Belvedere 1/2/3                 | 210 | -   | -   | -  | -  | 120         | 160 |
| 3 <sup>rd</sup> floor (4 halls) | 115 | 80  | 36  | 20 | 30 | 40          | 50  |
| Library                         | 115 | 80  | 36  | 20 | 30 | 40          | 50  |
| 4 <sup>th</sup> floor (5 halls) | 91  | 60  | 30  | 16 | 26 | 30          | 30  |
| 5 <sup>th</sup> floor (5 halls) | 72  | 40  | 24  | 12 | 18 | 20          | 20  |
| Tilia 1-3                       | 704 | 450 | -   | -  | -  | 320         | 400 |
| Tilia 1                         | 144 | 70  | 28  | 30 | 24 | 40          | 50  |
| Tilia 2                         | 225 | 160 | 96  | 30 | 50 | 50          | 70  |
| Tilia 3                         | 335 | 220 | 108 | 60 | 56 | 110         | 140 |