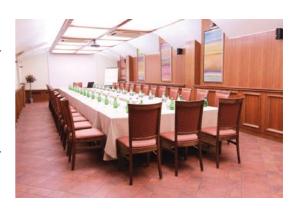

The Congress hotel is situated close to Vilnius Old Town, providing an ideal solution for business travellers and tourists alike. The 19th century building in which it is housed has been upgraded to the latest standards, featuring 79 guestrooms specially designed with elegance, style and comfort in mind. Conference facilities include 2 halls for 40 and 80 people with all the necessary audio-visual equipment. The in-house restaurant can provide any type of catering required, from individual dining to large group bookings. Free parking is available for all hotel guests.

| Conference Facilities | m² |    |    |    |    | 000<br>000<br>000 | Y |
|-----------------------|----|----|----|----|----|-------------------|---|
| Big Hall              | 70 | 70 | 40 | 50 | 40 | 40                | - |
| Small Hall            | 50 | 35 | 20 | 25 | 20 | 15                | - |