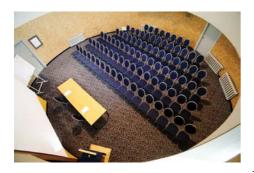

VILNIUS GRAND RESORT EVENTS. GOLF & SPA Overlooking two scenic lakes with pine and birch forests, Vilnius Grand Resort hotel offers elegant accommodation at 185 well-appointed rooms and luxurious suites located just minute's drive from Vilnius city centre. Guests appreciate unique Vilnius Grand Resort culture, extensive leisure and sport facilities, on site SPA, free shuttle bus to the city centre and excellent dining in 3 restaurants and café, including Bora-Bora — a summer grill restaurant on the lake. Hotel features a large, heated indoor swimming pool, steam baths and saunas, fitness centre, tennis courts and is surrounded by a magnificent 18-hole PGA championship golf course, the only one in the Baltic States. The Conference and Meeting Centre offers 8000 sq. meters in 25 banquet and conference rooms, making Vilnius Grand Resort hotel a venue for training, team building, congresses, special events and banqueting. Holiday home rentals offer the ultimate experience, combining the best features of a luxury vacation home with the irresistible benefits of the Resort.

| Conference Facilities           | m²  |     |     |    |    | 000<br>0000 | Y   |
|---------------------------------|-----|-----|-----|----|----|-------------|-----|
| Grand Opera 1-3                 | 810 | 800 | 300 | -  | -  | 540         | 700 |
| Grand Opera 1-2/2-3             | 540 | 500 | 180 | -  | -  | 340         | 300 |
| Grand Opera 1/2/3               | 270 | 260 | 100 | 48 | 50 | 130         | 200 |
| Belvedere 1-3                   | 630 | -   | -   | -  | -  | 380         | 380 |
| Belvedere 1-2/2-3               | 420 | -   | -   | -  | -  | 220         | 180 |
| Belvedere 1/2/3                 | 210 | -   | -   | -  | -  | 120         | 160 |
| 3 <sup>rd</sup> floor (4 halls) | 115 | 80  | 36  | 20 | 30 | 40          | 50  |
| Library                         | 115 | 80  | 36  | 20 | 30 | 40          | 50  |
| 4 <sup>th</sup> floor (5 halls) | 91  | 60  | 30  | 16 | 26 | 30          | 30  |
| 5 <sup>th</sup> floor (5 halls) | 72  | 40  | 24  | 12 | 18 | 20          | 20  |
| Tilia 1-3                       | 704 | 450 | -   | -  | -  | 320         | 400 |
| Tilia 1                         | 144 | 70  | 28  | 30 | 24 | 40          | 50  |
| Tilia 2                         | 225 | 160 | 96  | 30 | 50 | 50          | 70  |
| Tilia 3                         | 335 | 220 | 108 | 60 | 56 | 110         | 140 |