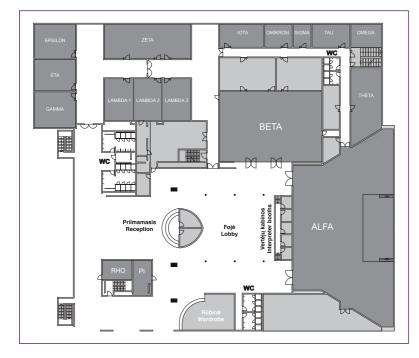

The Radisson Blu Hotel Lietuva is located in the centre of Vilnius on the north bank of Neris river. The hotel boasts many facilities including a large modern conference centre with 17 multifunctional rooms. The conference centre can accommodate up to 1200 people with the largest room being able to fit in 600 people. The highest cocktail bar in Vilnius - Skybar is on the 22<sup>nd</sup> floor and offers an exceptional meetings and events room with thrilling views of the Old Town. The Radisson Blu Hotel Lietuva has 291 rooms, including 170 single/double standards, 48 superior, 44 business class, 18 junior suites, 3 suites, 5 family rooms and a presidential suite. All newly renovated rooms feature air-conditioning, blackout curtains, work desk, telephone and free high speed WiFi.

| Conference Facilities | m²  |     |     | <b>E</b> |     | 000<br>000<br>000 | Y   |
|-----------------------|-----|-----|-----|----------|-----|-------------------|-----|
| Alfa                  | 672 | 600 | 200 | 150      | 130 | 300               | 700 |
| Beta                  | 321 | 300 | 150 | -        | -   | 200               | 300 |
| Lambda                | 150 | 180 | 80  | 54       | 52  | 80                | 200 |
| Lambda 1              | 49  | 52  | 24  | -        | 20  | -                 | -   |
| Lambda 2              | 50  | 54  | 24  | -        | 20  | -                 | -   |
| Lambda 3              | 51  | 52  | 24  | -        | 20  | -                 | -   |
| Lambda 1+2            | 99  | 104 | 50  | 32       | 32  | -                 | 80  |
| Lambda 2+3            | 101 | 104 | 50  | 32       | 32  | -                 | 80  |
| Gamma                 | 58  | 60  | 30  | 24       | 24  | 30                | 60  |
| Eta                   | 59  | 60  | 30  | 24       | 24  | 30                | 60  |
| Epsilon               | 61  | 60  | 30  | 24       | 24  | 30                | 60  |
| Zeta                  | 131 | 150 | 80  | 52       | 52  | 80                | 150 |
| Theta                 | 72  | 80  | 34  | 32       | 30  | 40                | 70  |
| lota                  | 37  | 40  | 22  | 10       | 12  | -                 | -   |
| Omikron               | 24  | 24  | 12  | 10       | 12  | -                 | -   |
| Sigma                 | 15  | -   | -   | 8        | -   | -                 | -   |
| Tau                   | 32  | 35  | 18  | 12       | 14  | -                 | -   |
| Omega                 | 38  | 50  | 24  | 16       | 16  | 20                | 40  |
| Rho                   | 24  | -   | -   | 14       | -   | -                 | _   |
| Pi                    | 21  | 10  | -   | 8        | -   | -                 | -   |
| Delta (22nd floor)    | 90  | 100 | 44  | 38       | 38  | 54                | 70  |