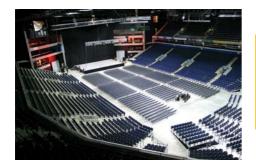

Hall 5 (B)       | 750  | 828  | 204  | 96  | 72  | 350  | 900  |
| Exhibition Hall 5 (C)       | 950  | 1152 | 276  | 120 | 92  | 450  | 1300 |
| Exhibition Hall 5 (D)       | 950  | 1152 | 276  | 120 | 92  | 450  | 1300 |

Other facilities: restaurant, cafe, WiFi, multimedia, OHP, high-definition video projector, screen, LCD, cinema screen, simultaneous interpretation equipment, debatable system, networked voice and video streaming system, dolby digital sound system, mobile stage lightning system, flip chart, board, microphone, DVD, computer, TV, video, business equipment, video conference equipment, high definition video camera, electronic key, interactive white board, daylight, disabled facilities, technical assistance, air conditioning, terrace, parking.





#### **SIEMENS ARENA**



Ozo 14 LT-08200 Vilnius Tel. +370 5 247 7576 Fax +370 5 247 7578 info@siemensarena.lt www.siemensarena.lt

Airport: 12 km
Location: Inner City

On the map 2

# **Siemens Arena**

Siemens Arena is the first universal arena of international level in Lithuania, which can host up to 12 000 visitors. The largest and most significant entertainment, sports and business events are held here.



| Conference Facilities | m²   |      |      |      |      | <del>%</del> | Y    |
|-----------------------|------|------|------|------|------|--------------|------|
| Main Hall             | 1800 | 8000 | 1000 | 1000 | 1000 | 1000         | 4000 |
| BMW Club Hall         | 600  | 200  | 200  | 150  | 150  | 150          | 400  |

**Other facilities:** bars, WiFi, multimedia, LCD, flip charts, board, micr