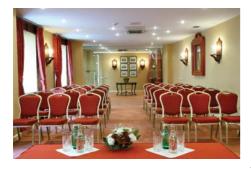

The Kempinski Hotel Cathedral Square is located in the very heart of Vilnius Old Town, right next to the Presidential Palace and numerous historical landmarks. The hotel has been carefully restored and boasts an impressive white marbled lobby with panoramic windows. Kempinski features 86 elegant rooms and 13 suites, as well as the Telegrafas restaurant, Le Salon Bar & Lounge, The Atelier Wine Boutique, Kempinski The Spa and a 600 sq.m. stateof-the-art conference centre including conference halls accommodating up to 400 delegates.

| Conference Facilities    | m²  |     |     |    |    | <b>\$</b> \$\$ | Y   |
|--------------------------|-----|-----|-----|----|----|----------------|-----|
| Grand Dukes Hall         | 232 | 220 | 120 | 40 | 60 | 135            | 200 |
| Presidential I & II Hall | 176 | 140 | 90  | -  | 40 | 100            | 170 |
| Presidential I           | 93  | 80  | 50  | 24 | 32 | 50             | 70  |
| Presidential II          | 83  | 60  | 40  | 18 | 28 | 40             | 60  |
| University Hall          | 47  | 40  | 24  | 14 | 18 | 24             | 30  |
| Arsenal Room             | 17  | -   | -   | 8  | -  | 8              | -   |
| Tower Room               | 17  | -   | -   | 8  | -  | 8              | _   |