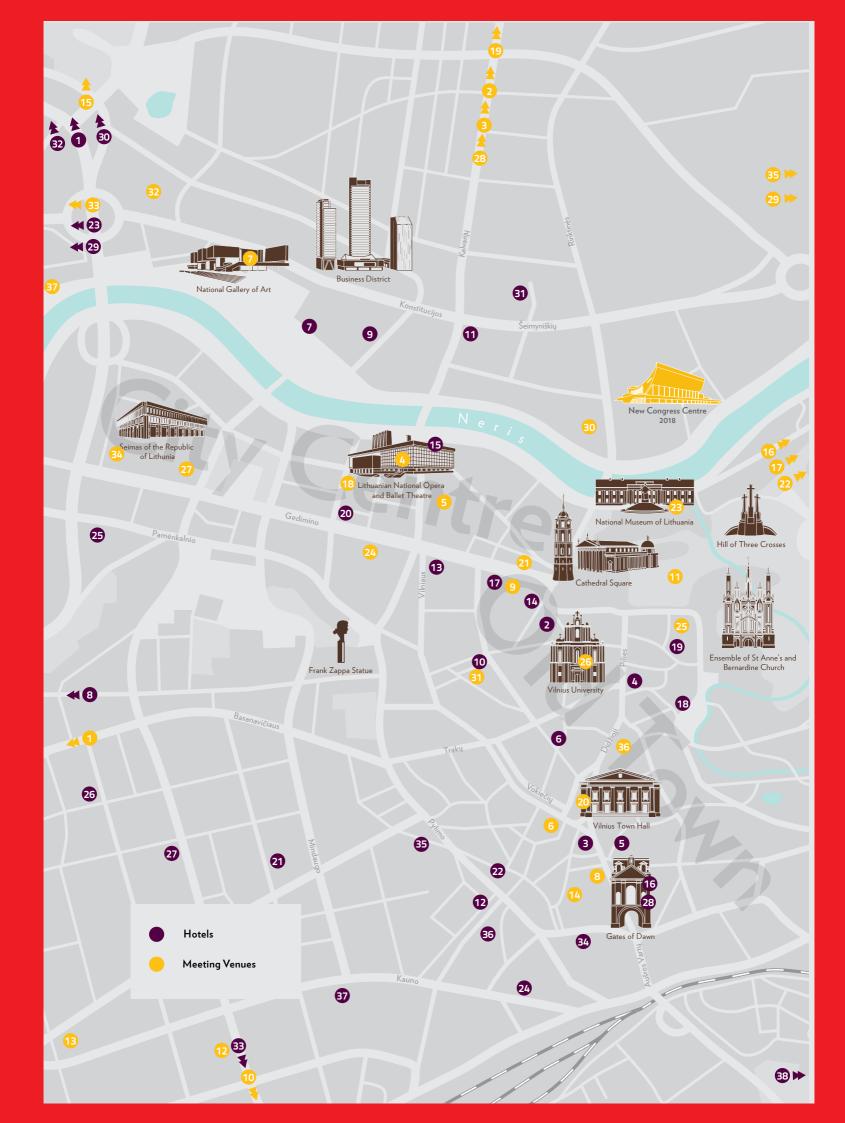

| Location: Airport: On the map | Old Town<br>7 km |
|-------------------------------|------------------|
| Rooms:                        | 96               |
| Beds:                         | 180              |

| Rooms: Beds: Location: | 218<br>Old Town  |
|------------------------|------------------|
| Airport: On the map    | 6 km<br><b>3</b> |

| Conference Facilities | m²  |     |     |    |    |    | Y   |
|-----------------------|-----|-----|-----|----|----|----|-----|
| Simfonija             | 158 | 170 | 100 | 46 | 40 | 96 | 200 |
| Simfonija I           | 61  | 50  | 34  | 22 | 20 | 32 | 50  |
| Simfonija II          | 63  | 50  | 34  | 26 | 22 | 32 | 50  |
| Sonata                | 64  | 50  | 30  | 30 | 14 | 24 | 50  |
| Fuga                  | 22  | 20  | 12  | 12 | -  | 10 | 20  |
| Arija                 | 27  | 20  | 12  | 14 | 12 | 12 | 20  |
| Oktava                | 12  | -   | -   | 4  | -  | -  | -   |
| Solo                  | 16  | -   | -   | 12 | -  | -  | -   |

52

Subačiaus 2 LT-01127 Vilnius Tel. +370 5 255 3355 Fax +370 5 255 3311 hotel@ramadavilnius.lt www.ramadavilnius.lt

| Rooms:            | 55       |
|-------------------|----------|
| Beds:             | 101      |
| Location:         | Old Town |
| Airport:          | 6 km     |
| <b>On the map</b> | <b>5</b> |

Konstitucijos 20 LT-09308 Vilnius Tel. +370 5 272 6272 Fax +370 5 272 6270 info.lietuva.vilnius@radissonblu.com www.radissonblu.com/lietuvahotel-vilnius

| Rooms:     | 291         |
|------------|-------------|
| Beds:      | 580         |
| Location:  | City Centre |
| Airport:   | 9 km        |
| On the map | 7           |

M.K. Čiurlionio 84 LT-03100 Vilnius Tel. +370 5 274 3400 Fax +370 5 274 3420 info@cpvilnius.com www.cpvilnius.com

| On the map | 8          |
|------------|------------|
| Location:  | Inner City |
| Airport:   | 7 km       |
| Rooms:     | 108        |
| Beds:      | 226        |

#### **BEST WESTERN VILNIUS**

Konstitucijos 14 LT-09308 Vilnius Tel. +370 5 273 9595 Fax +370 5 273 9500 office@vilniushotel.eu www.vilniushotel.eu

| Rooms:                        | 114                 |
|-------------------------------|---------------------|
| Beds:                         | 216                 |
| Location: Airport: On the map | City Centre<br>8 km |

Totorių 23 LT-01120 Vilnius Tel. +370 5 266 0366 Fax +370 5 266 0377 artis@centrumhotels.com www.centrumhotels.com

| Rooms:            | 118       |
|-------------------|-----------|
| Beds:             | 224       |
| Location:         | Old Town  |
| Airport:          | 6 km      |
| <b>On the map</b> | <b>10</b> |

Šeimyniškių 1 LT-09312 Vilnius Tel. +370 5 210 3000 Fax +370 5 210 3001 holiday-inn@ibc.lt www.holidayinnvilnius.lt

Rooms: 134 Beds: 184 Location: City Centre Airport: 7 km On the map 11

Holiday Inn Vilnius is a business class hotel in the heart of the capital city, which offers 134 newly renovated very light, elegant and functional rooms. Designed to guarantee the highest quality of services, 6 stylish meeting rooms have daylight, state-of-theart audio visual equipment and high speed internet. Hotel's restaurant Rib Room provides coffee breaks, lunches for the conference delegates, as well as a variety of rib dishes. The hotel is enrolled in Green Engage programmme applying new technologies to raise awareness on sustainable issues.

#### **CONTI HOTEL**

Raugyklos 7/2 LT-01140 Vilnius Tel. +370 5 251 4111 Fax +370 5 251 4100 info@contihotel.lt www.contihotel.lt

| Rooms:                        | 88                            |
|-------------------------------|-------------------------------|
| Beds:                         | 159                           |
| Location: Airport: On the map | Old Town<br>5 km<br><b>12</b> |

| Rooms: Beds: Location: | 159<br>316<br>City Centre |
|------------------------|---------------------------|
| Airport: On the map    | 7 km<br><b>13</b>         |

The Novotel Vilnius Centre is situated in the heart of the city close to its historical and business centres. The hotel offers 159 modern, spacious and freshly designed rooms, a restaurant and bar, 4 conference halls for up to 130 people and a fitness centre containing a sauna, steam bath and gym. All the halls have natural daylight, blackout curtains and moveable soundproof walls. Free WiFi is available throughout the hotel.

#### **AMBERTON HOTEL**

L.Stuokos-Gucevičiaus 1 LT-01122 Vilnius Tel. +370 5 210 7461 vilnius@amberton.lt www.ambertonhotels.com

| Rooms:            | 117       |
|-------------------|-----------|
| Beds:             | 204       |
| Location:         | Old Town  |
| Airport:          | 6 km      |
| <b>On the map</b> | <b>14</b> |

Vilniaus 2 LT-01102 Vilnius Tel. +370 5 269 1919 Fax +370 5 251 4280 info@congress.lt www.congress.lt

| Rooms:            | 79          |
|-------------------|-------------|
| Beds:             | 140         |
| Location:         | City Centre |
| Airport:          | 7 km        |
| <b>On the map</b> | <b>15</b>   |

#### **EUROPA ROYALE VILNIUS**

Aušros vartų 6 LT-10303 Vilnius Tel. +370 5 266 4996 Fax +370 5 261 2000 sales@europaroyalevilnius.com www.groupeuropa.com

| Rooms:                        | 54                            |
|-------------------------------|-------------------------------|
| Beds:                         | 106                           |
| Location: Airport: On the map | Old Town<br>6 km<br><b>16</b> |

Gedimino 12 LT-01103 Vilnius Tel. +370 5 212 1716 Fax +370 5 210 2091 info@congressavenue.lt www.congressavenue.lt

| Rooms:     | 50          |
|------------|-------------|
| Beds:      | 100         |
| Location:  | City Centre |
| Airport:   | 7 km        |
| On the map | 17          |

#### **MABRE RESIDENCE HOTEL**

Maironio 13 LT-01124 Vilnius Tel. +370 5 212 2195, +370 5 212 2087 Fax +370 5 212 2240 mabre@mabre.lt www.mabre.lt

| Rooms:<br>Beds:       | 40<br>77         |
|-----------------------|------------------|
| Location:<br>Airport: | Old Town<br>7 km |
| On the map            | 18               |

Bernardiny 8/8 LT-01124 Vilnius Tel. +370 5 266 5885 Fax +370 5 266 5886 info@shakespeare.lt www.shakespeare.lt

| Rooms:                        | 31                            |
|-------------------------------|-------------------------------|
| Beds:                         | 56                            |
| Location: Airport: On the map | Old Town<br>7 km<br><b>19</b> |

#### **NERINGA HOT**

Gedimino 23 LT-01103 Vilnius Tel. +370 5 212 2288 Fax +370 5 212 2299 book@neringahotel.com www.neringahotel.com

| Rooms:                        | 60                               |
|-------------------------------|----------------------------------|
| Beds:                         | 96                               |
| Location: Airport: On the map | City Centre<br>7 km<br><b>20</b> |

| Rooms:                        | 42                               |
|-------------------------------|----------------------------------|
| Beds:                         | 80                               |
| Location: Airport: On the map | City Centre<br>5 km<br><b>21</b> |

#### **GROTTHUSS HOTEL**

Ligoninės 7 LT-01134 Vilnius Tel. +370 5 266 0322 Fax +370 5 266 0323 info@grotthusshotel.com www.grotthusshotel.com

| Rooms:                | 20               |
|-----------------------|------------------|
| Beds:                 | 43               |
| Location:<br>Airport: | Old Town<br>6 km |
| On the map            | 22               |

#### KAROLINA HOTEL & CONFERENCE CENTRE

Sausio 13-osios 2 LT-04343 Vilnius Tel. +370 5 278 5814 Fax +370 5 216 9341 conference@karolina.lt www.karolina.lt

| On the map | 23         |
|------------|------------|
| Location:  | Inner City |
| Airport:   | 9 km       |
| Rooms:     | 95         |
| Beds:      | 190        |

#### **PANORAMA HOTEL**

Sody 14 LT-03211 Vilnius Tel. +370 5 233 8822, +370 5 264 8838 Fax +370 5 233 8832 conference@panoramahotel.com www.panoramahotel.com

| Airport: On the map | 24               |
|---------------------|------------------|
| Location:           | Old Town<br>5 km |
| Rooms:<br>Beds:     | 224<br>437       |

J. Jasinskio 14 LT-01112 Vilnius Tel. +370 5 251 4477 Fax +370 5 251 4476 vilnius@europacity.lt www.europacity.lt Rooms: 128
Beds: 256

Location: City Centre
Airport: 7 km
On the map 25

The bright and modern Europa City Hotel is located in the city centre, next to the Parliament, the new business and financial areas, cultural venues and various nightlife attractions. The six-floor hotel features 128 comfortably furnished guestrooms decorated in warm colours with satellite TV, WiFi, minibars and work desks. Four fully-equipped conference halls can accommodate up to 120 delegates. The conference facilities combine perfect acoustic and air conditioning system, modern audio and video equipment and qualified staff. The restaurant Perfect, with room for 80 diners, is located on the first floor and serves European and traditional Lithuanian dishes.

#### **GRATA HOTEL**

Vytenio 9 LT-03113 Vilnius Tel. +370 5 268 3300 Fax +370 5 213 2760 hotel@gratahotel.com www.gratahotel.com

| Rooms:            | 101        |
|-------------------|------------|
| Beds:             | 184        |
| Location:         | Inner City |
| Airport:          | 5 km       |
| <b>On the map</b> | <b>26</b>  |

T. Ševčenkos 16 LT-03111 Vilnius Tel. +370 5 210 2361 Fax +370 5 210 2364 info@cornerhotel.lt www.cornerhotel.lt

| Rooms:                        | 146                             |
|-------------------------------|---------------------------------|
| Beds:                         | 300                             |
| Location: Airport: On the map | Inner City<br>5 km<br><b>27</b> |

#### **DOMUS MARIA HOTEL**

Aušros Vartų 12 LT-01303 Vilnius Tel. +370 5 264 4880 Fax +370 5 264 4878 info@domusmaria.com www.domusmaria.com

| Rooms:     | 48       |
|------------|----------|
| Beds:      | 87       |
| Location:  | Old Town |
| Airport:   | 6 km     |
| On the map | 28       |

| Rooms:            | 126        |
|-------------------|------------|
| Beds:             | 263        |
| Location:         | Inner City |
| Airport:          | 11 km      |
| <b>On the map</b> | <b>29</b>  |

#### **GREEN PARK HOTEL VILNIUS**

Ukmergės 363 LT-06327 Vilnius Tel. +370 5 238 8000 Fax +370 5 238 8555 vilnius@greenhotels.lt www.greenhotels.lt/vilnius

| On the map            | 30                  |
|-----------------------|---------------------|
| Location:<br>Airport: | Inner City<br>14 km |
| Rooms:<br>Beds:       | 84<br>173           |

Slucko 8 LT-09312 Vilnius Tel. +370 5 210 2700 Fax +370 5 210 2707 hotel@ecotel.lt www.ecotel.lt

| Rooms:                        | 166                              |
|-------------------------------|----------------------------------|
| Beds:                         | 318                              |
| Location: Airport: On the map | City Centre<br>8 km<br><b>31</b> |