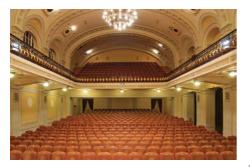

t collection of art, a grand hall for temporary exhibitions, an openair exposition court, a multimedia auditorium for conferences and cultural events, an information centre, an educational centre, a bookshop and a café.



| Conference Facilities  | m²   |     |   |   |   | 000 | Y   |
|------------------------|------|-----|---|---|---|-----|-----|
| Grand Exhibition Hall  | 1055 | 800 | - | - | - | 500 | 800 |
| Multi-Media Auditorium | 188  | 153 | - | - | - | -   | -   |
| Lobby                  | 826  | 300 | - | - | - | 200 | 500 |

Other facilities: restaurant, WiFi, multimedia, screen, plasma, flip chart, microphone, document camera, TV, video, DVD, business equipment, computer, disabled facilities, air conditioning, terrace, parking.

#### LITHUANIAN NATIONAL PHILHARMONIC SOCIETY



Aušros Vartų 5 LT-01304 Vilnius Tel. +370 5 266 5210 Fax +370 5 266 5266 info@filharmonija.lt www.filharmonija.lt

Airport: 6 km Location: Old Town On the map

8



The headquarters of the Lithuanian National Philharmonic Society are located in the very heart of Vilnius Old Town, close to the Dawn Gate, the Town Hall. As a concert venue, the building features two halls. The Main Auditorium has seating for 680 people and the Chamber Hall a further 150 seats. Both halls are used primarily as concert and rehearsal spaces, although they can also be adapted to host other events such as conferences, seminars, meetings, presentations and receptions.



| Conference Facilities | m²  |     |     |    |    |    | Y   |
|-----------------------|-----|-----|-----|----|----|----|-----|
| Main Auditor