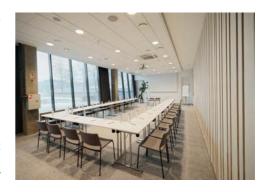

VILNIUS GRAND RESORT EVENTS. GOLF & SPA Overlooking two scenic lakes with pine and birch forests, Vilnius Grand Resort hotel offers elegant accommodation at 185 well-appointed rooms and luxurious suites located just minute's drive from Vilnius city centre. Guests appreciate unique Vilnius Grand Resort culture, extensive leisure and sport facilities, on site SPA, free shuttle bus to the city centre and excellent dining in 3 restaurants and café, including Bora-Bora — a summer grill restaurant on the lake. Hotel features a large, heated indoor swimming pool, steam baths and saunas, fitness centre, tennis courts and is surrounded by a magnificent 18-hole PGA championship golf course, the only one in the Baltic States. The Conference and Meeting Centre offers 8000 sq. meters in 25 banquet and conference rooms, making Vilnius Grand Resort hotel a venue for training, team building, congresses, special events and banqueting. Holiday home rentals offer the ultimate experience, combining the best features of a luxury vacation home with the irresistible benefits of the Resort.

| Conference Facilities           | m²  |     |     |    |    | 000<br>0000 | Y   |
|---------------------------------|-----|-----|-----|----|----|-------------|-----|
| Grand Opera 1-3                 | 810 | 800 | 300 | -  | -  | 540         | 700 |
| Grand Opera 1-2/2-3             | 540 | 500 | 180 | -  | -  | 340         | 300 |
| Grand Opera 1/2/3               | 270 | 260 | 100 | 48 | 50 | 130         | 200 |
| Belvedere 1-3                   | 630 | -   | -   | -  | -  | 380         | 380 |
| Belvedere 1-2/2-3               | 420 | -   | -   | -  | -  | 220         | 180 |
| Belvedere 1/2/3                 | 210 | -   | -   | -  | -  | 120         | 160 |
| 3 <sup>rd</sup> floor (4 halls) | 115 | 80  | 36  | 20 | 30 | 40          | 50  |
| Library                         | 115 | 80  | 36  | 20 | 30 | 40          | 50  |
| 4 <sup>th</sup> floor (5 halls) | 91  | 60  | 30  | 16 | 26 | 30          | 30  |
| 5 <sup>th</sup> floor (5 halls) | 72  | 40  | 24  | 12 | 18 | 20          | 20  |
| Tilia 1-3                       | 704 | 450 | -   | -  | -  | 320         | 400 |
| Tilia 1                         | 144 | 70  | 28  | 30 | 24 | 40          | 50  |
| Tilia 2                         | 225 | 160 | 96  | 30 | 50 | 50          | 70  |
| Tilia 3                         | 335 | 220 | 108 | 60 | 56 | 110         | 140 |