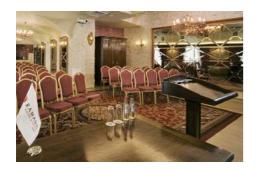

VILNIUS GRAND RESORT EVENTS. GOLF & SPA Overlooking two scenic lakes with pine and birch forests, Vilnius Grand Resort hotel offers elegant accommodation at 185 well-appointed rooms and luxurious suites located just minute's drive from Vilnius city centre. Guests appreciate unique Vilnius Grand Resort culture, extensive leisure and sport facilities, on site SPA, free shuttle bus to the city centre and excellent dining in 3 restaurants and café, including Bora-Bora — a summer grill restaurant on the lake. Hotel features a large, heated indoor swimming pool, steam baths and saunas, fitness centre, tennis courts and is surrounded by a magnificent 18-hole PGA championship golf course, the only one in the Baltic States. The Conference and Meeting Centre offers 8000 sq. meters in 25 banquet and conference rooms, making Vilnius Grand Resort hotel a venue for training, team building, congresses, special events and banqueting. Holiday home rentals offer the ultimate experience, combining the best features of a luxury vacation home with the irresistible benefits of the Resort.

| Conference Facilities           | m²  |     |     |    |    | 000<br>0000 | Y   |
|---------------------------------|-----|-----|-----|----|----|-------------|-----|
| Grand Opera 1-3                 | 810 | 800 | 300 | -  | -  | 540         | 700 |
| Grand Opera 1-2/2-3             | 540 | 500 | 180 | -  | -  | 340         | 300 |
| Grand Opera 1/2/3               | 270 | 260 | 100 | 48 | 50 | 130         | 200 |
| Belvedere 1-3                   | 630 | -   | -   | -  | -  | 380         | 380 |
| Belvedere 1-2/2-3               | 420 | -   | -   | -  | -  | 220         | 180 |
| Belvedere 1/2/3                 | 210 | -   | -   | -  | -  | 120         | 160 |
| 3 <sup>rd</sup> floor (4 halls) | 115 | 80  | 36  | 20 | 30 | 40          | 50  |
| Library                         | 115 | 80  | 36  | 20 | 30 | 40          | 50  |
| 4 <sup>th</sup> floor (5 halls) | 91  | 60  | 30  | 16 | 26 | 30          | 30  |
| 5 <sup>th</sup> floor (5 halls) | 72  | 40  | 24  | 12 | 18 | 20          | 20  |
| Tilia 1-3                       | 704 | 450 | -   | -  | -  | 320         | 400 |
| Tilia 1                         | 144 | 70  | 28  | 30 | 24 | 40          | 50  |
| Tilia 2                         | 225 | 160 | 96  | 30 | 50 | 50          | 70  |
| Tilia 3                         | 335 | 220 | 108 | 60 | 56 | 110         | 140 |