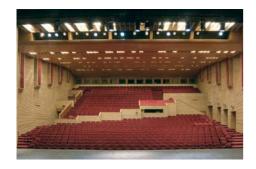

he building features two halls. The Main Auditorium has seating for 680 people and the Chamber Hall a further 150 seats. Both halls are used primarily as concert and rehearsal spaces, although they can also be adapted to host other events such as conferences, seminars, meetings, presentations and receptions.



| Conference Facilities | m²  |     |     |    |    |    | Y   |
|-----------------------|-----|-----|-----|----|----|----|-----|
| Main Auditorium       | 694 | 680 | -   | -  | -  | -  | -   |
| Lobby                 | 415 | -   | -   | -  | -  | -  | 500 |
| Chamber Hall          | 150 | 150 | 112 | 60 | 50 | 60 | 150 |

Other facilities: restaurant, WiFi, flip chart, microphone, daylight, disabled facilities, terrace, balcony, parking.

## **LITHUANIAN NATIONAL DRAMA THEATRE**



Gedimino 4 LT-01103 Vilnius Tel. +370 607 59818 Fax +370 5 262 0051 ada.paukstyte@teatras.lt www.teatras.lt

8 km Airport: Location: Old Town On the map 9



Lithuanian National Drama Theatre is located on Gediminas Avenue, the main street of Vilnius and is one of the most important theatres in Lithuania. The Big Hall can accommodate up to 660 people and the spacious lobby can be used for banquets up to 200 people and various receptions up to 660 people.



| Conference Facilities | m²  |     |   |   |   | 88  | Y   |
|-----------------------|-----|-----|---|---|---|-----|-----|
| Big Hall              | 753 | 660 | - | - | - | -   | -   |
| Lobby                 | 940 | -   | - | - | - | 200 | 660 |

Other facilities: cafe, WiFi, multimedia, screen, microphone, video, DVD, technical ass