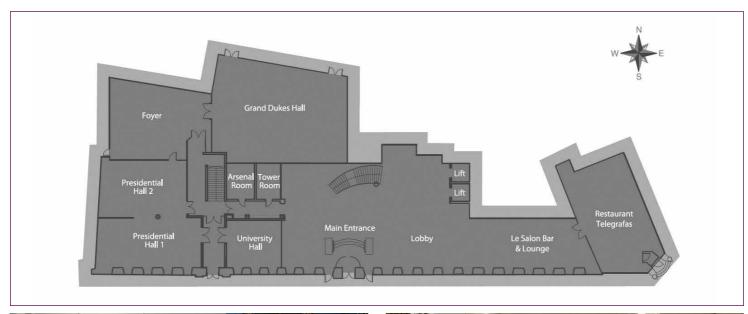

#### **KEMPINSKI HOTEL CATHEDRAL SQUARE**

Kempinski Hotel Cathedral Square

VILNIUS

Universiteto 14 LT-01122 Vilnius Tel. +370 5 220 1100 Fax +370 5 220 1170 sales.vilnius@kempinski.com www.kempinski.com/vilnius

The Kempinski Hotel Cathedral Square is located in the very heart of Vilnius Old Town, right next to the Presidential Palace and numerous historical landmarks. The hotel has been carefully restored and boasts an impressive white marbled lobby with panoramic windows. Kempinski features 86 elegant rooms and 13 suites, as well as the Telegrafas restaurant, Le Salon Bar & Lounge, The Atelier Wine Boutique, Kempinski The Spa and a 600 sq.m. stateof-the-art conference centre including conference halls accommodating up to 400 delegates.

| Location: Airport: On the map | Old Town<br>7 km |
|-------------------------------|------------------|
| Rooms:                        | 96               |
| Beds:                         | 180              |

| Conference Facilities    | m²  |     |     |    |    | <b>\$</b> \$\$ | Y   |
|--------------------------|-----|-----|-----|----|----|----------------|-----|
| Grand Dukes Hall         | 232 | 220 | 120 | 40 | 60 | 135            | 200 |
| Presidential I & II Hall | 176 | 140 | 90  | -  | 40 | 100            | 170 |
| Presidential I           | 93  | 80  | 50  | 24 | 32 | 50             | 70  |
| Presidential II          | 83  | 60  | 40  | 18 | 28 | 40             | 60  |
| University Hall          | 47  | 40  | 24  | 14 | 18 | 24             | 30  |
| Arsenal Room             | 17  | -   | -   | 8  | -  | 8              | -   |
| Tower Room               | 17  | -   | -   | 8  | -  | 8              | _   |

Other facilities: restaurant, bar, WiFi, multimedia, OHP, simultaneous interpretation equipment, debatable system, screen, flip chart, microphone, TV, DVD, business equipment, computer, daylight, disabled facilities, technical assistance, air conditioning, terrace.