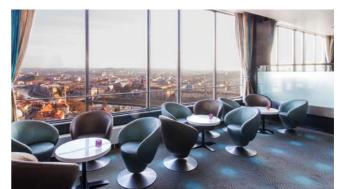

The Radisson Blu Hotel Lietuva is located in the centre of Vilnius on the north bank of Neris river. The hotel boasts many facilities including a large modern conference centre with 17 multifunctional rooms. The conference centre can accommodate up to 1200 people with the largest room being able to fit in 600 people. The highest cocktail bar in Vilnius - Skybar is on the 22<sup>nd</sup> floor and offers an exceptional meetings and events room with thrilling views of the Old Town. The Radisson Blu Hotel Lietuva has 291 rooms, including 170 single/double standards, 48 superior, 44 business class, 18 junior suites, 3 suites, 5 family rooms and a presidential suite. All newly renovated rooms feature air-conditioning, blackout curtains, work desk, telephone and free high speed WiFi.