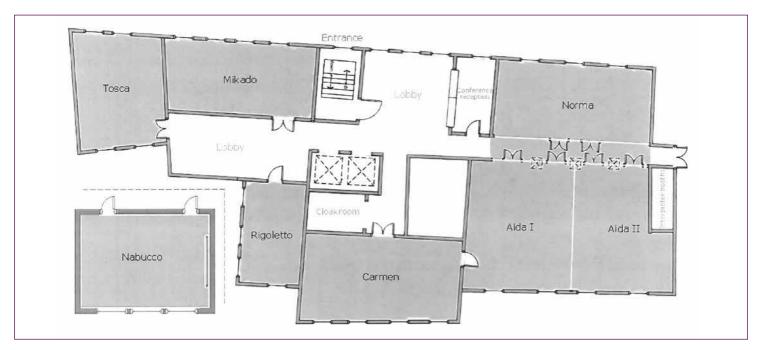

Totorių 23 LT-01120 Vilnius Tel. +370 5 266 0366 Fax +370 5 266 0377 artis@centrumhotels.com www.centrumhotels.com

| Rooms:            | 118       |
|-------------------|-----------|
| Beds:             | 224       |
| Location:         | Old Town  |
| Airport:          | 6 km      |
| <b>On the map</b> | <b>10</b> |

Artis Centrum Hotels, situated in Vilnius Old Town, is a four star plus hotel with a harmonious synthesis of appealing architecture, modern technology and historic surroundings. Dedicated to improving business, the hotel provides one of the biggest conference centres in the Old Town featuring 8 multifunctional halls and a conference service centre. There are two restaurants and a bar in the hotel for cosy evening meals, business lunches or formal banquets for up to 200 people. The hotel has 118 classical-style rooms including 57 standard, 37 executive, 12 single rooms, 8 junior suites and 4 luxury suites.

| Conference Facilities | m²  |     |     |    |    | 000 | Y   |
|-----------------------|-----|-----|-----|----|----|-----|-----|
| Aida + Norma          | 264 | 250 | 140 | -  | -  | 112 | 250 |
| Aida                  | 164 | 180 | 95  | 60 | 48 | -   | -   |
| Aida I                | 86  | 70  | 50  | 44 | 32 | -   | -   |
| Aida II               | 78  | 60  | 40  | 34 | 30 | -   | -   |
| Carmen                | 74  | 70  | 48  | 40 | 34 | -   | -   |
| Norma                 | 68  | 70  | 46  | 40 | 34 | -   | -   |
| Tosca                 | 55  | 60  | 40  | 20 | 24 | -   | -   |
| Mikado                | 54  | 50  | 30  | 28 | 28 | -   | -   |
| Nabucco               | 53  | 50  | 30  | 28 | 26 | -   | -   |
| Rigoletto             | 34  | 24  | 18  | 20 | 18 | -   | -   |
| Winter Garden         | 25  | -   | -   | -  | -  | -   | 20  |