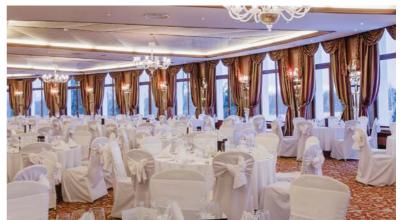

VILNIUS GRAND RESORT EVENTS. GOLF & SPA Overlooking two scenic lakes with pine and birch forests, Vilnius Grand Resort hotel offers elegant accommodation at 185 well-appointed rooms and luxurious suites located just minute's drive from Vilnius city centre. Guests appreciate unique Vilnius Grand Resort culture, extensive leisure and sport facilities, on site SPA, free shuttle bus to the city centre and excellent dining in 3 restaurants and café, including Bora-Bora — a summer grill restaurant on the lake. Hotel features a large, heated indoor swimming pool, steam baths and saunas, fitness centre, tennis courts and is surrounded by a magnificent 18-hole PGA championship golf course, the only one in the Baltic States. The Conference and Meeting Centre offers 8000 sq. meters in 25 banquet and conference rooms, making Vilnius Grand Resort hotel a venue for training, team building, congresses, special events and banqueting. Holiday home rentals offer the ultimate experience, combining the best features of a luxury vacation home with the irresistible benefits of the Resort.