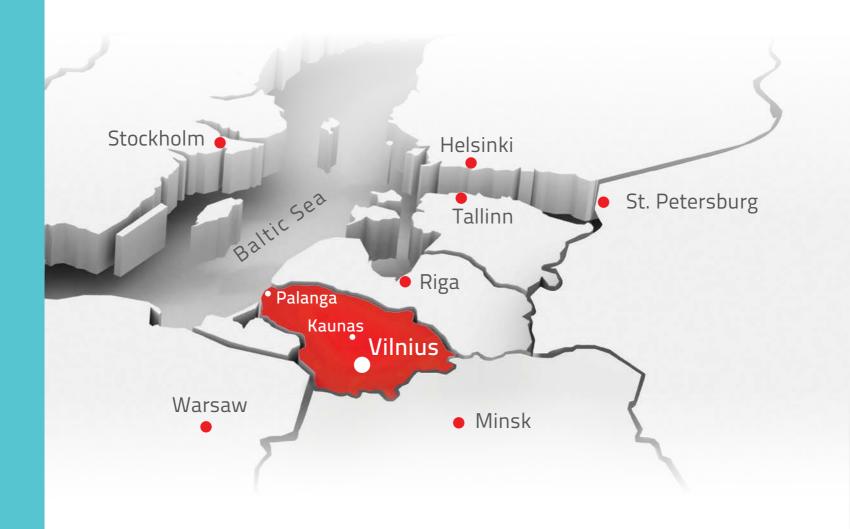

# Meet in VILNIUS

Meeting Planner's Guide

18 airlines offer direct flights to more than 50 European destinations from Vilnius International Airport 3 h 2 h STOCKHOLM 1h 30 min HELSINKI LONDON COPENHAGI TALLINN AMSTERDAM RIGA RUSSELS PARIS WARSAW MINSK PRAGUE BERN **VILNIUS** VIENNA BRATISLAVA Lithuania MADRID BUDAPEST **KIEV** SARAJEVO ROME BUCHARES BELGRADE SOFIA ATHENS

> Conveniently connect from Vilnius to the Baltic region, Western Europe and the Commonwealth of Independent States

**MEET VILNIUS** 

3

HOTELS

**VENUES** 

35

**VILNIUS PLUS** 

57