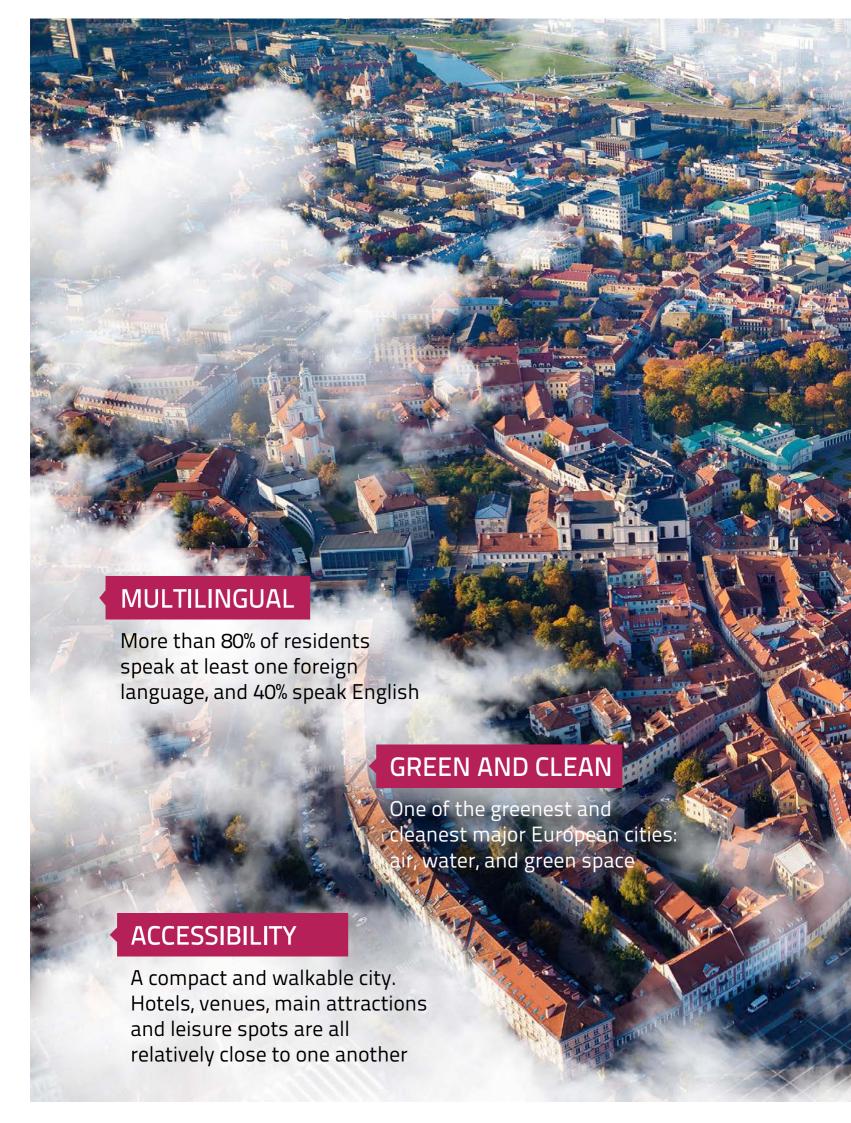

### **MEET VILNIUS**

Ambitious, quick, safe, accessible, clean, green, up-and-coming... Residents and visitors to Vilnius are enthusiastic with their descriptions of the Lithuanian capital. In addition to its rich history and unique charm, Vilnius is developing at a rapid pace and quickly making a name for itself as a European city that is open and easy to do business in. With an infrastructure and the facilities needed to accommodate this growth, and a diverse workforce attracting a variety of international companies to the city, Vilnius is in motion. Meet in Vilnius and be inspired.