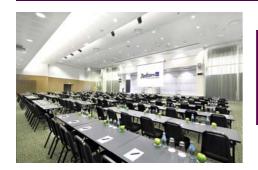

The Radisson Blu Hotel Lietuva is located in the centre of Vilnius on the north bank of Neris river. The hotel boasts many facilities including a large modern conference centre with 17 multifunctional rooms. The conference centre can accommodate up to 1200 people with the largest room being able to fit in 600 people. The highest cocktail bar in Vilnius - Skybar is on the 22<sup>nd</sup> floor and offers an exceptional meetings and events room with thrilling views of the Old Town. The Radisson Blu Hotel Lietuva has 291 rooms, including 170 single/double standards, 48 superior, 44 business class, 18 junior suites, 3 suites, 5 family rooms and a presidential suite. All newly renovated rooms feature air-conditioning, blackout curtains, work desk, telephone and free high speed WiFi.

| Conference Facilities | m²  |     |     | <b>E</b> |     | 000<br>000<br>000 | Y   |
|-----------------------|-----|-----|-----|----------|-----|-------------------|-----|
| Alfa                  | 672 | 600 | 200 | 150      | 130 | 300               | 700 |
| Beta                  | 321 | 300 | 150 | -        | -   | 200               | 300 |
| Lambda                | 150 | 180 | 80  | 54       | 52  | 80                | 200 |
| Lambda 1              | 49  | 52  | 24  | -        | 20  | -                 | -   |
| Lambda 2              | 50  | 54  | 24  | -        | 20  | -                 | -   |
| Lambda 3              | 51  | 52  | 24  | -        | 20  | -                 | -   |
| Lambda 1+2            | 99  | 104 | 50  | 32       | 32  | -                 | 80  |
| Lambda 2+3            | 101 | 104 | 50  | 32       | 32  | -                 | 80  |
| Gamma                 | 58  | 60  | 30  | 24       | 24  | 30                | 60  |
| Eta                   | 59  | 60  | 30  | 24       | 24  | 30                | 60  |
| Epsilon               | 61  | 60  | 30  | 24       | 24  | 30                | 60  |
| Zeta                  | 131 | 150 | 80  | 52       | 52  | 80                | 150 |
| Theta                 | 72  | 80  | 34  | 32       | 30  | 40                | 70  |
| lota                  | 37  | 40  | 22  | 10       | 12  | -                 | -   |
| Omikron               | 24  | 24  | 12  | 10       | 12  | -                 | -   |
| Sigma                 | 15  | -   | -   | 8        | -   | -                 | -   |
| Tau                   | 32  | 35  | 18  | 12       | 14  | -                 | -   |
| Omega                 | 38  | 50  | 24  | 16       | 16  | 20                | 40  |
| Rho                   | 24  | -   | -   | 14       | -   | -                 | _   |
| Pi                    | 21  | 10  | -   | 8        | -   | -                 | -   |
| Delta (22nd floor)    | 90  | 100 | 44  | 38       | 38  | 54                | 70  |