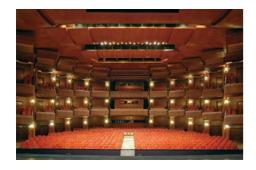

ideal place for congresses, conferences, ceremonial events and gala dinners. There is also a spacious lobby that can be used for evening receptions and banquets as well as private corporate events. Some space of the lobby is equipped with an arts gallery presenting a collection of mechanical musical instruments.



| Conference Facilities | m²   |      |     |     |     | 000 | Y    |
|-----------------------|------|------|-----|-----|-----|-----|------|
| Hall                  | 1100 | 1200 | 400 | 400 | 200 | 600 | 1500 |
| Balcony               | 1000 | 1100 | -   | -   | -   | -   | -    |
| Lobby                 | 700  | 200  | 30  | 30  | 30  | 100 | 800  |

Other facilities: 3 bars, disabled facilities, air conditioning, parking.

#### LITHUANIAN NATIONAL OPERA AND BALLET THEATRE



A. Vienuolio 1 LT-01104 Vilnius Tel. +370 5 262 0093 Fax +370 5 262 3503 opera@opera.lt www.opera.lt

Airport: 7 km Location: Old Town
On the map 4



The Lithuanian National Opera and Ballet Theatre, situated in the heart of Vilnius city centre, was built in 1974 as the headquarters for the oldest and largest institution fostering the two arts in Lithuania. Featuring a 1000-seat Grand Hall and 250-seat Chamber Hall, the theatre also provides catering services and a large parking area and can be used for a wide range of conferences and meetings.



| Conference Facilities | m²  |      |   |   |   | 000 | Y |
|-----------------------|-----|------|---|---|---|-----|---|
| Grand Hall            | 650 | 1000 | - | - | - | -   | - |
| Chamber Hall          | 350 | 250  | - | - | - | -   | - |